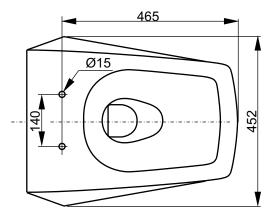

| Designation<br>JEWELHEX SERIES<br>WC, wallhung CW682B |  |        |            | тото                                                                                                                                                                                                                                                                                                                                                                                                                                                                                    |
|-------------------------------------------------------|--|--------|------------|-----------------------------------------------------------------------------------------------------------------------------------------------------------------------------------------------------------------------------------------------------------------------------------------------------------------------------------------------------------------------------------------------------------------------------------------------------------------------------------------|
| Altered                                               |  | Scale  | 1:10       | This drawing including the respective data may neither be duplicated<br>nor modified nor altered without the consent of TOTO Europe GmbH.<br>The usage of the data/technical drawings takes place at user's own<br>risk and under exclusion of any liability of TOTO Europe GmbH and/or<br>of the companies of the TOTO-Group. The indicated dimensions are<br>not binding; products are subject to change. Measurements shown<br>may be subject to small variations or are indicative. |
|                                                       |  | Signed | T.G.       |                                                                                                                                                                                                                                                                                                                                                                                                                                                                                         |
|                                                       |  | Date   | 06/06/2012 |                                                                                                                                                                                                                                                                                                                                                                                                                                                                                         |