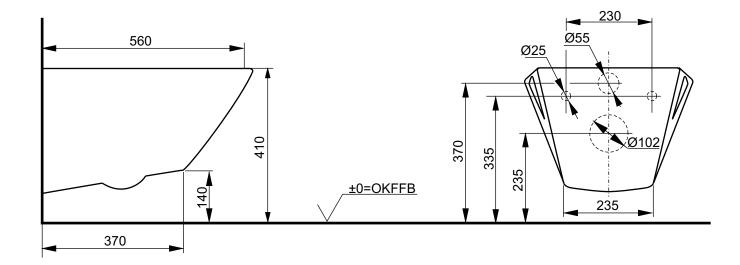

| Designation<br>JEWELHEX SERIES<br>WC, wallhung CW682B |  |        |            | тото                                                                                                                                                                                                                                                                                                                                                                                                                                                                                    |
|-------------------------------------------------------|--|--------|------------|-----------------------------------------------------------------------------------------------------------------------------------------------------------------------------------------------------------------------------------------------------------------------------------------------------------------------------------------------------------------------------------------------------------------------------------------------------------------------------------------|
| Altered                                               |  | Scale  | 1:10       | This drawing including the respective data may neither be duplicated<br>nor modified nor altered without the consent of TOTO Europe GmbH.<br>The usage of the data/technical drawings takes place at user's own<br>risk and under exclusion of any liability of TOTO Europe GmbH and/or<br>of the companies of the TOTO-Group. The indicated dimensions are<br>not binding; products are subject to change. Measurements shown<br>may be subject to small variations or are indicative. |
|                                                       |  | Signed | T.G.       |                                                                                                                                                                                                                                                                                                                                                                                                                                                                                         |
|                                                       |  | Date   | 06/06/2012 |                                                                                                                                                                                                                                                                                                                                                                                                                                                                                         |