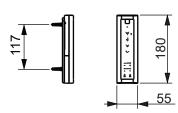

## TO BE COMBINED WITH:

1. RP WC, wall-hung, just to be used for the mentioned WASHLET™

CW542EY

|   | Designation                          | HLET™ |        |            | тото                                                                                                                                                                                                                                                                                                                                                                                         |
|---|--------------------------------------|-------|--------|------------|----------------------------------------------------------------------------------------------------------------------------------------------------------------------------------------------------------------------------------------------------------------------------------------------------------------------------------------------------------------------------------------------|
|   | RX, incl. remote controller TCF794CG |       |        |            | тото                                                                                                                                                                                                                                                                                                                                                                                         |
|   | Altered                              |       | Scale  | 1:10       | This drawing including the respective data may neither be duplicated nor modified nor altered without the consent of TOTO Europe GmbH. The usage of the data/technical drawings takes place at user's own risk and under exclusion of any liability of TOTO Europe GmbH and/or of the companies of the TOTO-Group. The indicated dimensions are not binding; products are subject to change. |
| ١ |                                      |       | Signed | T.G.       |                                                                                                                                                                                                                                                                                                                                                                                              |
|   |                                      |       | Date   | 29/08/2018 |                                                                                                                                                                                                                                                                                                                                                                                              |