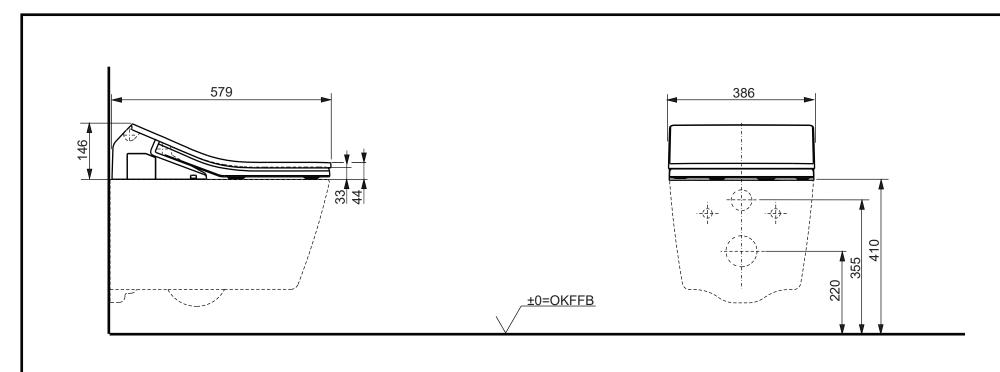

## TO BE COMBINED WITH:

1. RP WC, wall-hung, just to be used for the mentioned WASHLET™

CW542EY

|   | Designation                          | HLET™ |        |            | тото                                                                                                                                                                                                                                                                                                                                                                                         |
|---|--------------------------------------|-------|--------|------------|----------------------------------------------------------------------------------------------------------------------------------------------------------------------------------------------------------------------------------------------------------------------------------------------------------------------------------------------------------------------------------------------|
|   | RX, incl. remote controller TCF794CG |       |        |            | тото                                                                                                                                                                                                                                                                                                                                                                                         |
|   | Altered                              |       | Scale  | 1:10       | This drawing including the respective data may neither be duplicated nor modified nor altered without the consent of TOTO Europe GmbH. The usage of the data/technical drawings takes place at user's own risk and under exclusion of any liability of TOTO Europe GmbH and/or of the companies of the TOTO-Group. The indicated dimensions are not binding; products are subject to change. |
| ١ |                                      |       | Signed | T.G.       |                                                                                                                                                                                                                                                                                                                                                                                              |
|   |                                      |       | Date   | 29/08/2018 |                                                                                                                                                                                                                                                                                                                                                                                              |