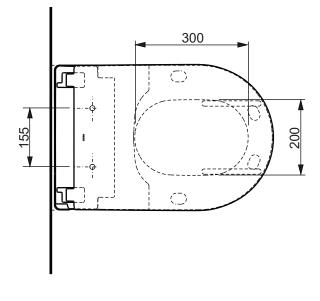

## TO BE COMBINED WITH:

1. RP WC, wall-hung, just to be used for the mentioned WASHLET™

CW542EY

|   | Designation                          | HLET™ |        |            | тото                                                                                                                                                                                                                                                                                                                                                                                         |
|---|--------------------------------------|-------|--------|------------|----------------------------------------------------------------------------------------------------------------------------------------------------------------------------------------------------------------------------------------------------------------------------------------------------------------------------------------------------------------------------------------------|
|   | RX, incl. remote controller TCF794CG |       |        |            | тото                                                                                                                                                                                                                                                                                                                                                                                         |
|   | Altered                              |       | Scale  | 1:10       | This drawing including the respective data may neither be duplicated nor modified nor altered without the consent of TOTO Europe GmbH. The usage of the data/technical drawings takes place at user's own risk and under exclusion of any liability of TOTO Europe GmbH and/or of the companies of the TOTO-Group. The indicated dimensions are not binding; products are subject to change. |
| ١ |                                      |       | Signed | T.G.       |                                                                                                                                                                                                                                                                                                                                                                                              |
|   |                                      |       | Date   | 29/08/2018 |                                                                                                                                                                                                                                                                                                                                                                                              |